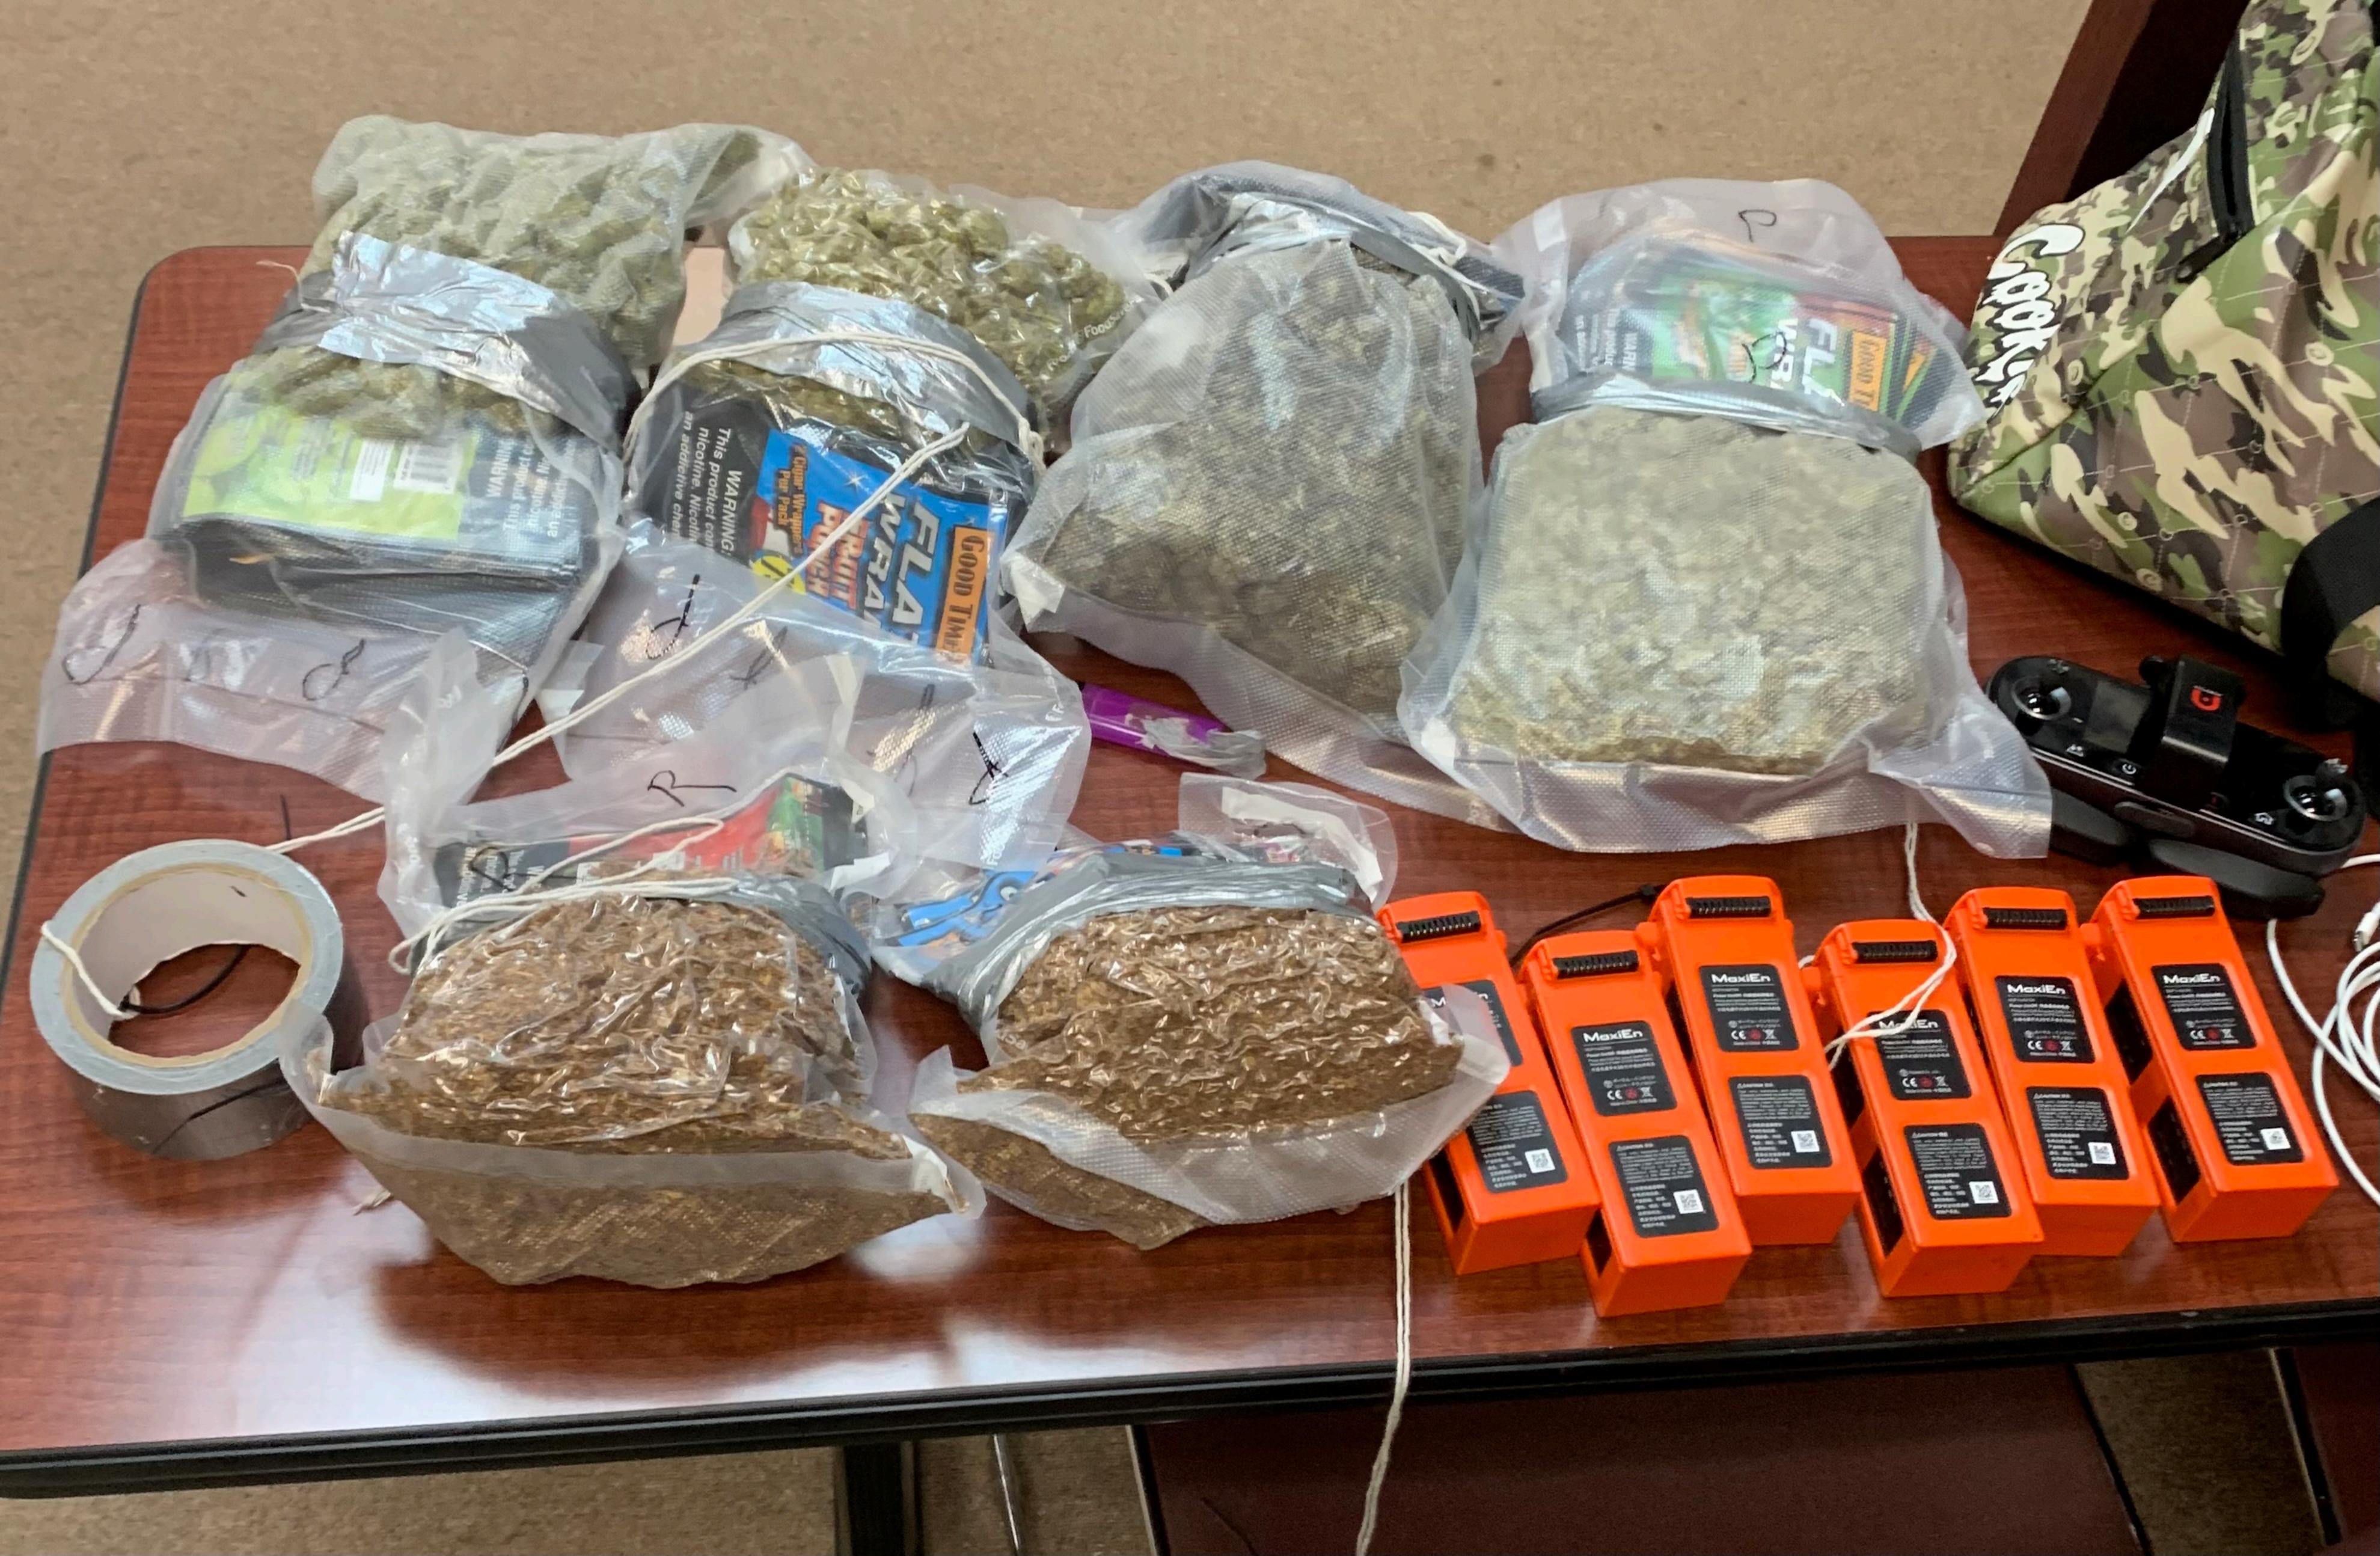

Thompson was arrested on a dirt path outside McCormick CI. Officers confiscated a backpack containing a drone and two bags of contraband including:

- 113 grams of a substance that field tested positive for Fentanyl.
- About four pounds of marijuana.
- About six pounds of tobacco.
- Cellphones, cigarettes, cigars, rolling papers, lighters and other items.