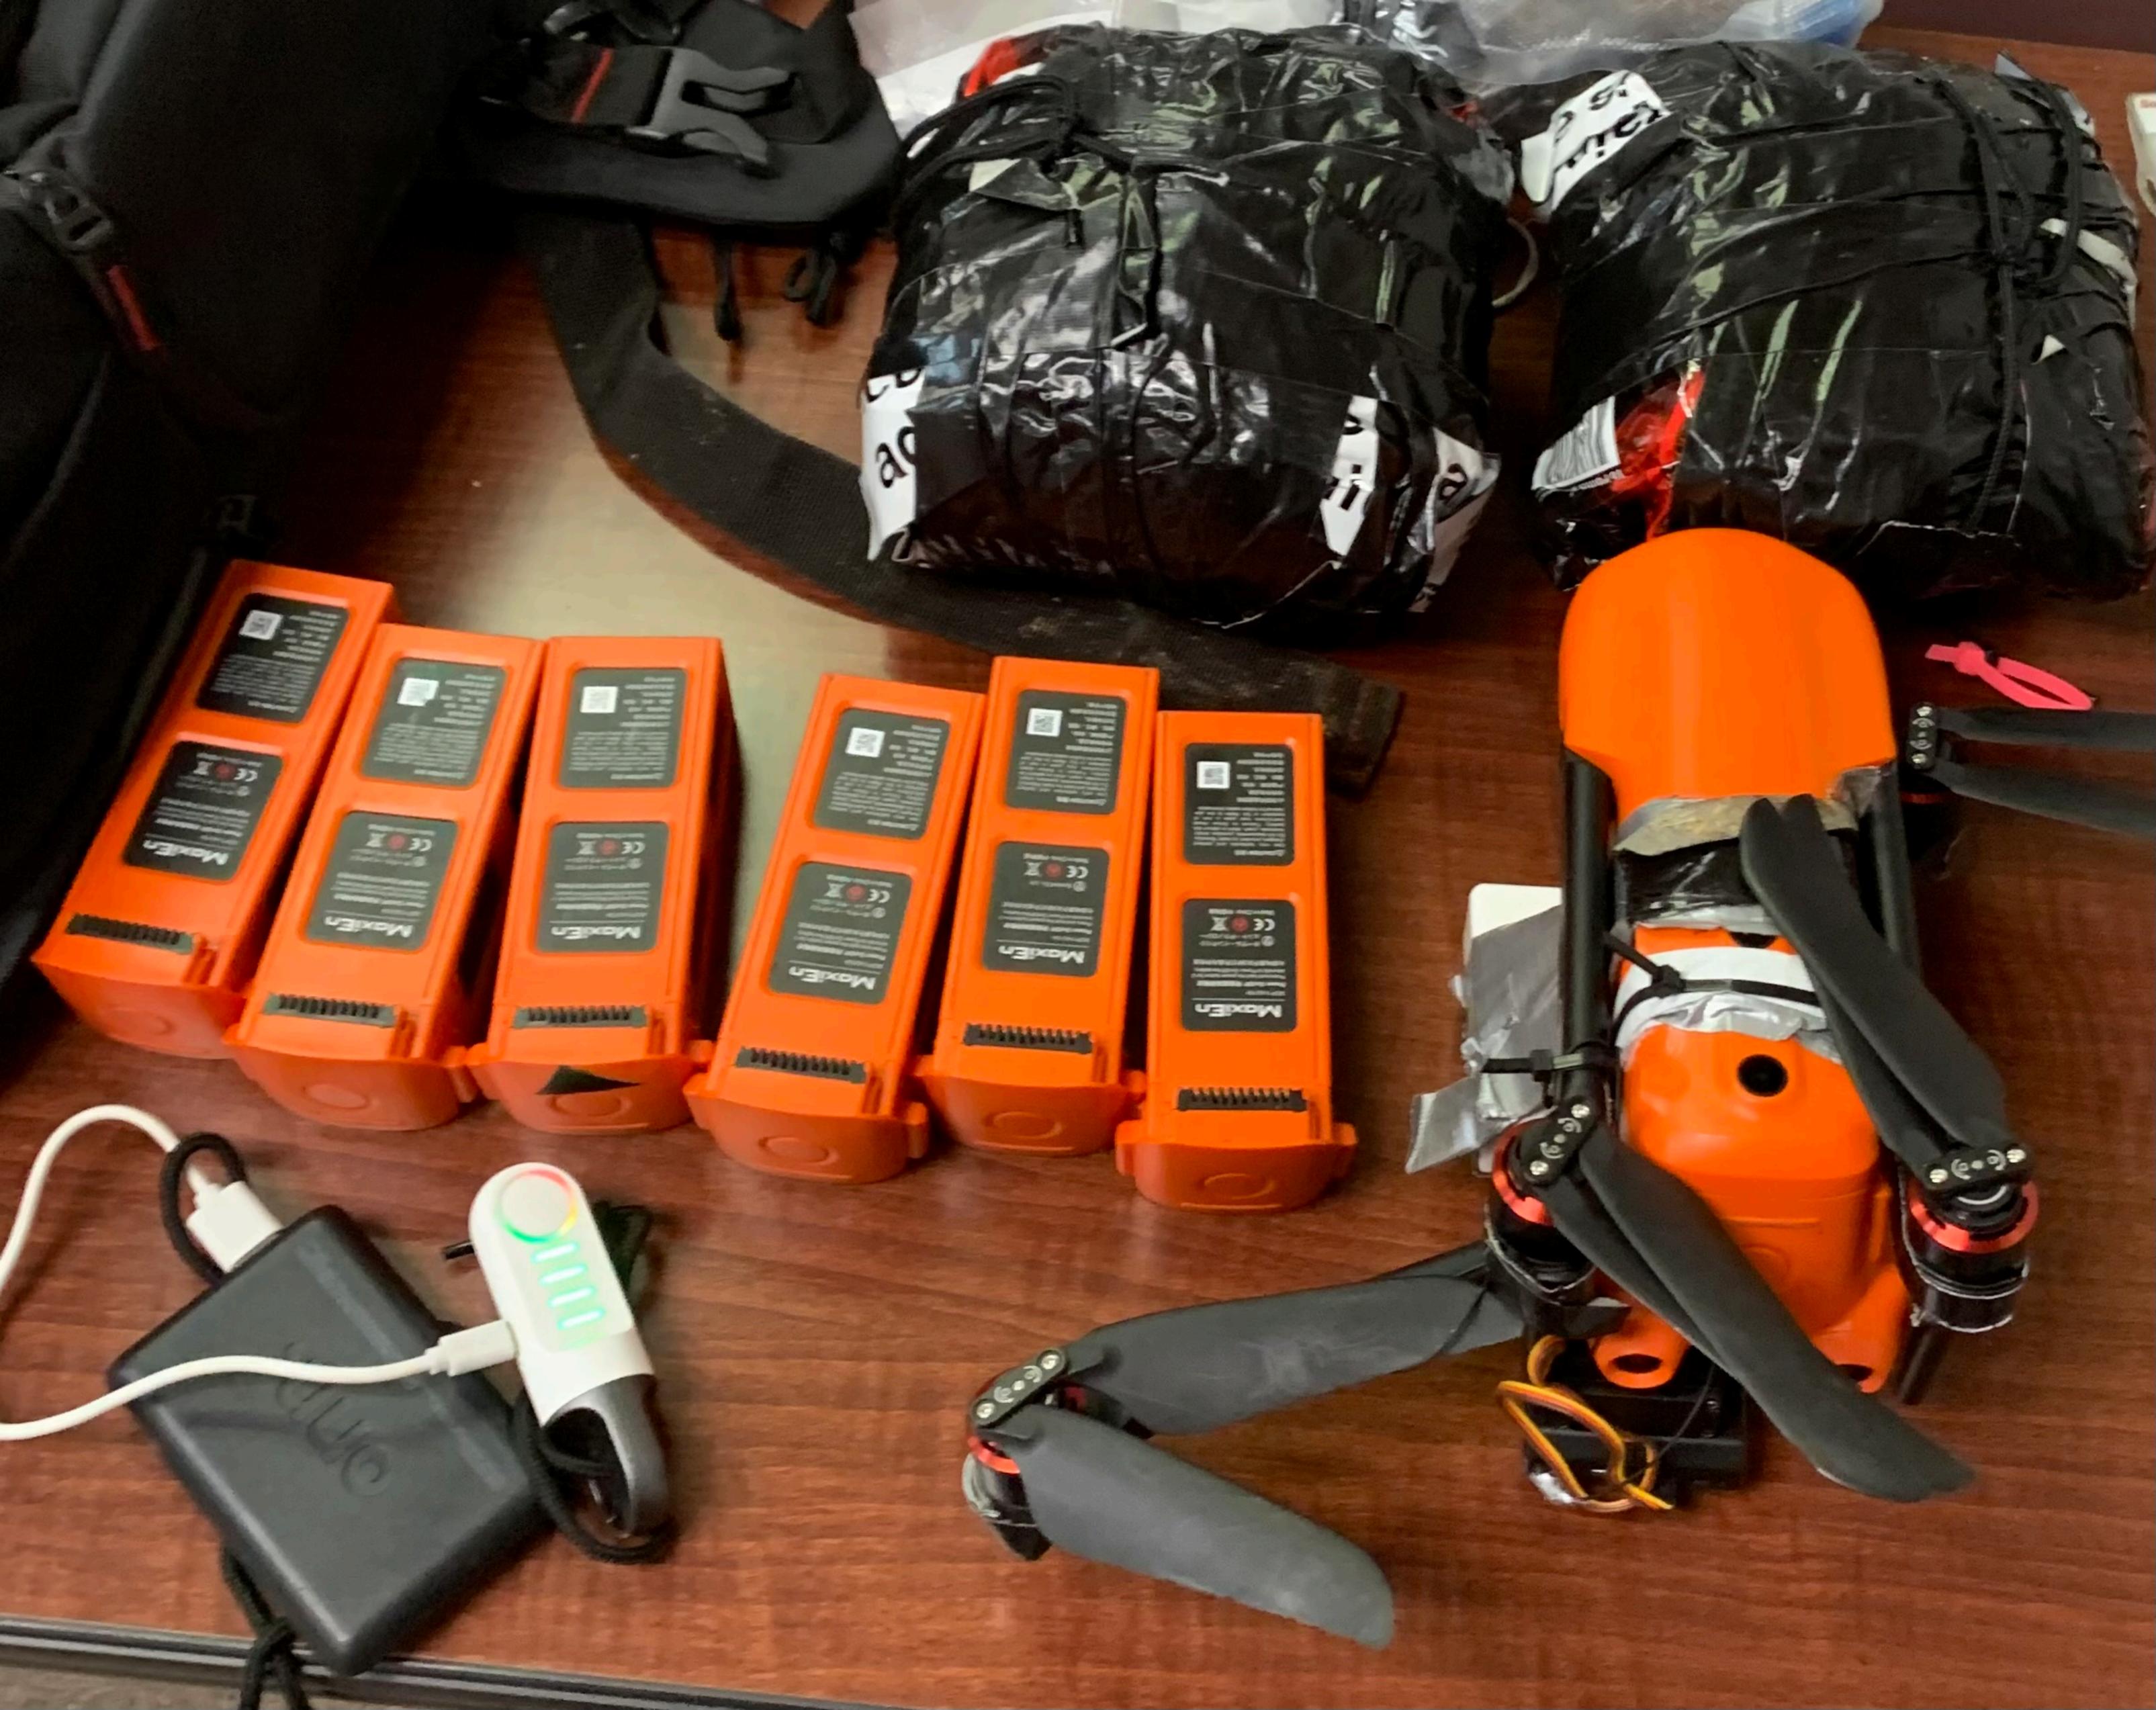

Thompson was arrested on a dirt path outside McCormick CI. Officers confiscated a backpack containing a drone and two bags of contraband including:

- 113 grams of a substance that field tested positive for Fentanyl.
- About four pounds of marijuana.
- About six pounds of tobacco.
- Cellphones, cigarettes, cigars, rolling papers, lighters and other items.