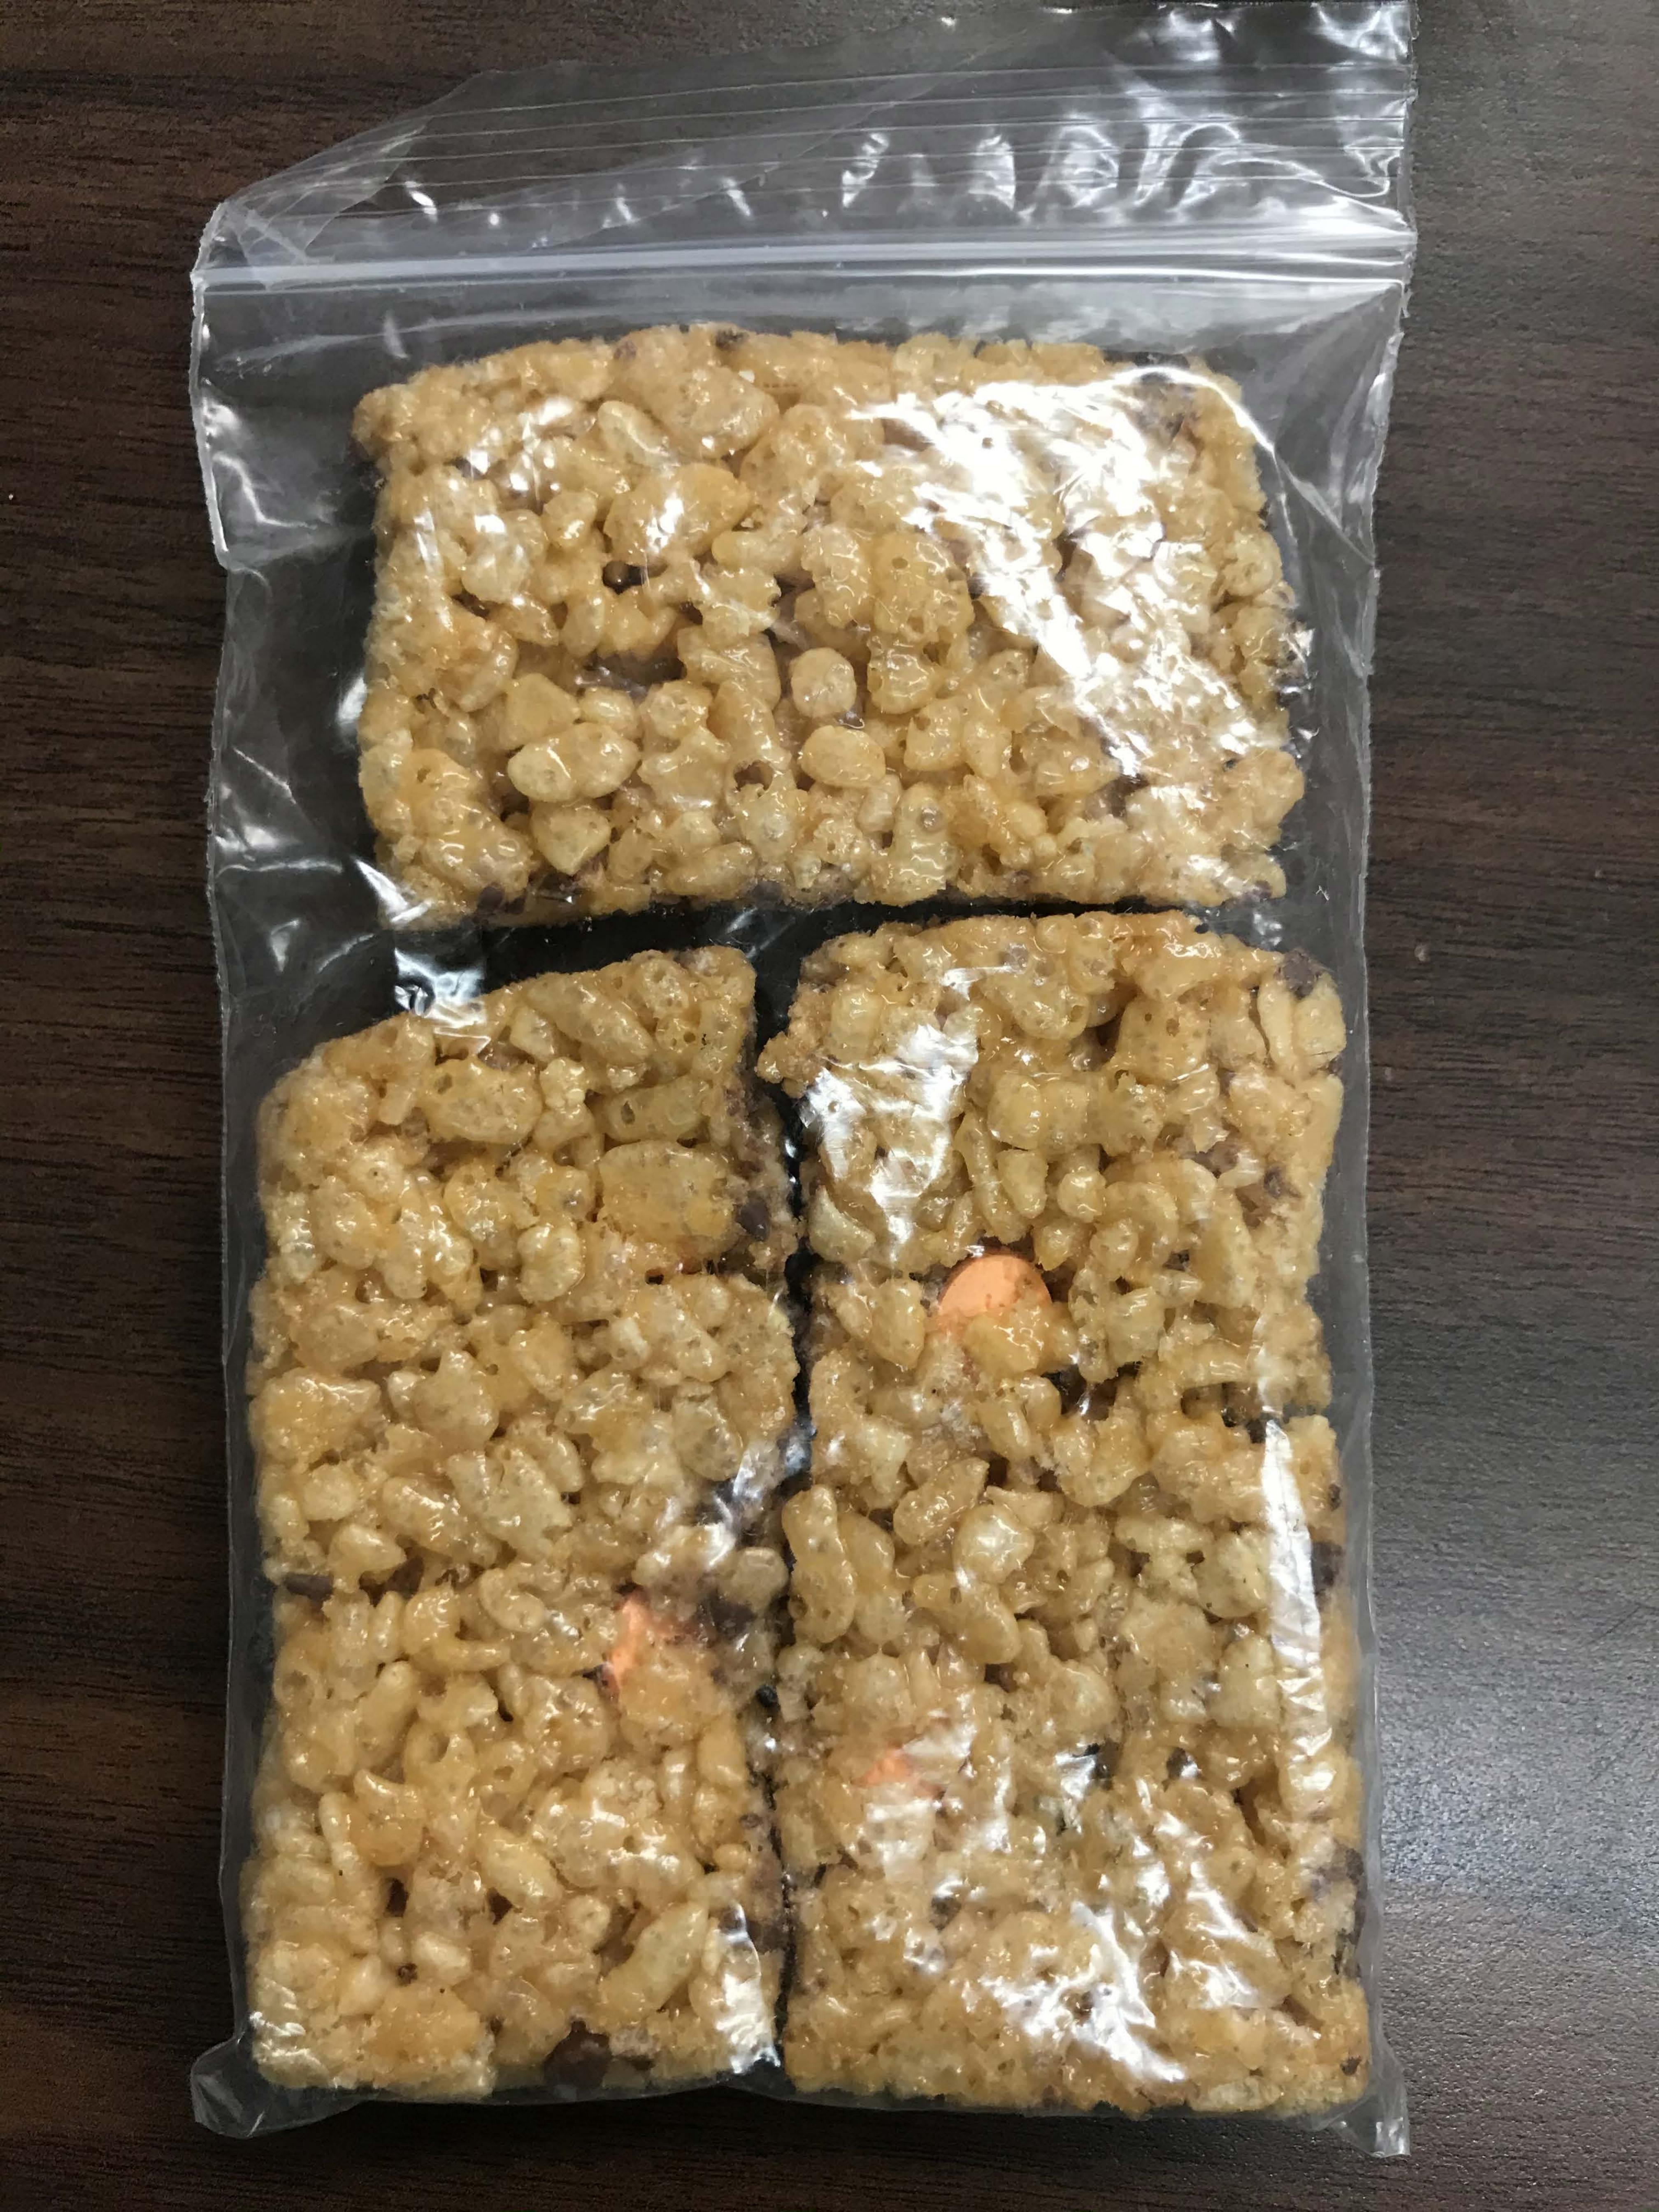

Marcy T. Shaffer, 43, of Columbia was arrested and charged with possession of narcotics with intent to distribute, furnishing prisoners with contraband and misconduct in office. The charges against her involve attempting to smuggle the pills into the institution in a Rice Krispies treat. She was fired after her arrest.